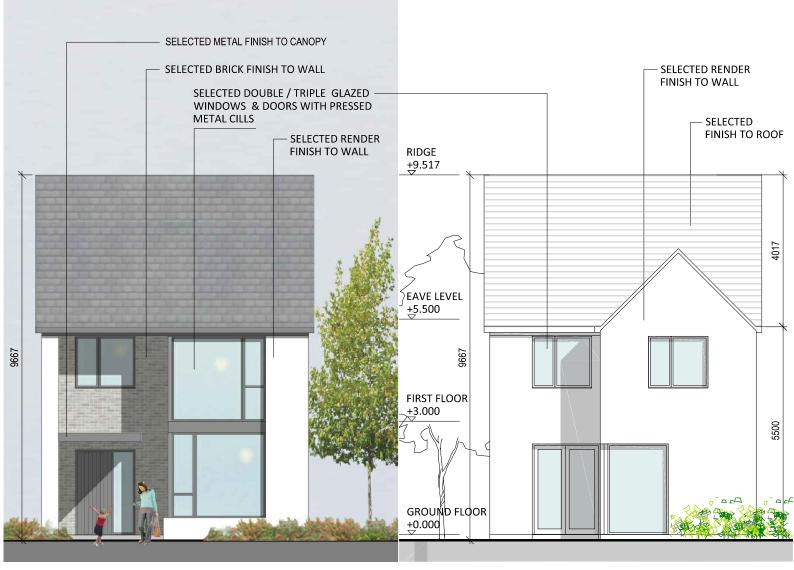

FRONT ELEVATION scale 1:100

Revision Description

**REAR ELEVATION** scale 1:100

DETACHED HOUSE TYPE D - Section A-A & Elevations.

3 BED - 2 STOREY DETACHED HOUSE a: 146.0m<sup>2</sup>

**SECTION A-A** 

scale 1:100