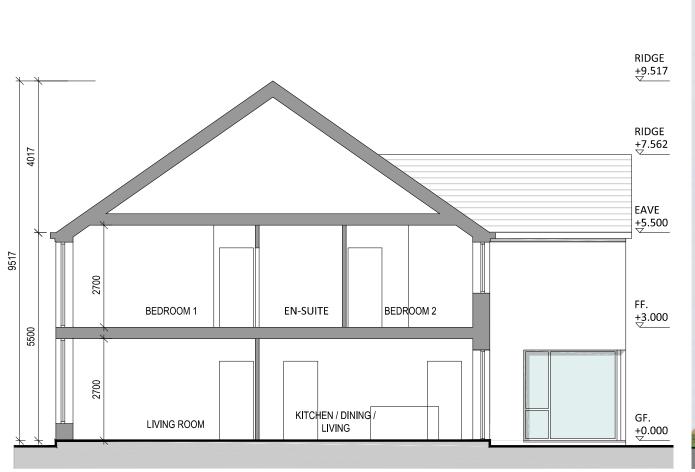

FRONT ELEVATION scale 1:100

Revision Description

**REAR ELEVATION** scale 1:100

DETACHED HOUSE TYPE D - Section A-A & Elevations.

3 BED - 2 STOREY DETACHED HOUSE a: 146.0m<sup>2</sup>

**SECTION A-A** 

scale 1:100